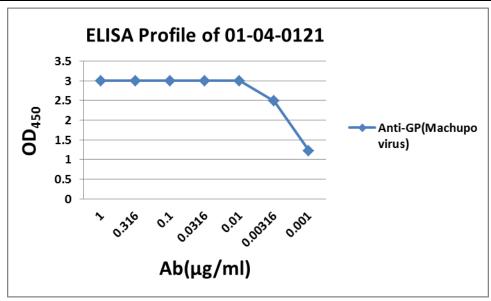

|
| Epitope               | Not defined                                                                                                                                        |
| Specificity           | Reacts with GP (Machupo virus). Cross-reactivity not tested.                                                                                       |
| Storage               | Store at 4°C, stable for 6 months from the date of shipment. For long term storage, aliquot, and freeze at -80°C. Non-hazardous. No MSDS required. |
| <b>Use Limitation</b> | For research use only, not for use in diagnostic procedures.                                                                                       |