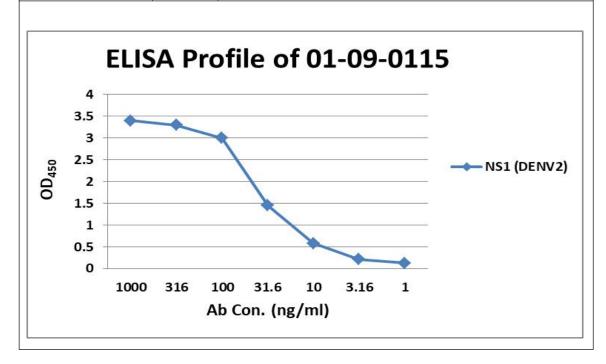

|
| For short term, store at 4°C, stable for 1 month. For long term storage, aliquot and freeze at -80 °C. Non-hazardous. No MSDS required.                                                                                             |
| For research use only, not for use in diagnostic procedures.                                                                                                                                                                        |
|                                                                                                                                                                                                                                     |