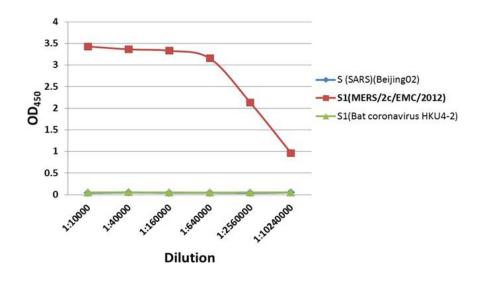

## Anti-S1(MERS-CoV/EMC 2C/2012)

Product Name Anti-S1(MERS-CoV/EMC 2C/2012)

Catalog No 01-03-0110

Source Mouse monoclonal antibody

Isotype IgG1

Formulation Each vial contains 200 µg purified IgG in 100 µl PBS with 40%

glycerol.

Immunogen DNA vaccine expressing S1 of the spike protein (MERS-CoV/EMC

2C/2012)(Genebank No. AFS88936)(a.a. 18-725)

Applications ELISA, IP, IF etc.

Epitope Conformational

Specificity Reacts with spike protein (MERS-CoV/EMC 2C/2012) only as

tested.

Storage Store at 4°C, stable for 6months from the date of shipment. For long

term storage, aliquot, and freeze at -80°C. Non-hazardous. No MSDS

required.

Use Limitation For research use only, not for use in diagnostic procedures.