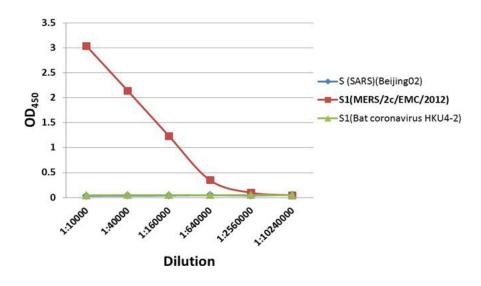

tested.

Storage Store at 4°C, stable for 6months from the date of shipment. For long

term storage, aliquot, and freeze at -80°C. Non-hazardous. No MSDS

required.

Use Limitation For research use only, not for use in diagnostic procedures.