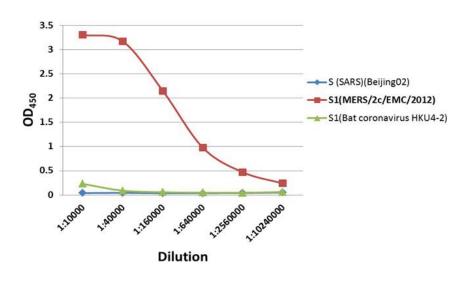

glycerol.

Immunogen DNA vaccine expressing S1 of the spike protein (MERS-CoV/EMC

2C/2012)(Genebank No. AFS88936)(a.a. 18-725)

Applications ELISA, IP, IF etc.

Epitope Conformational

Specificity Reacts with spike protein (MERS-CoV/EMC 2C/2012) only as