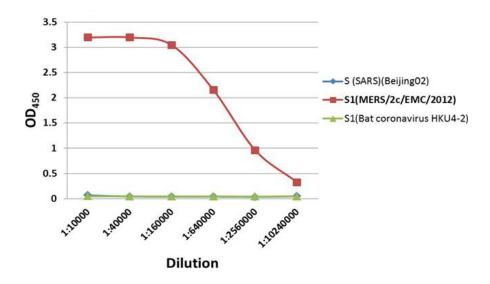

glycerol.

Immunogen DNA vaccine expressing S1 of the spike protein(MERS-CoV/EMC

2C/2012)(Genebank No. AFS88936)(a.a. 18-725)

Applications ELISA, IP, IF etc.

Epitope Conformational

Specificity Reacts with spike protein (MERS-CoV/EMC 2C/2012) only as