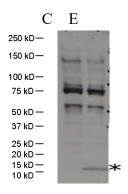

shipment. Non-hazardous. No MSDS required.

Use Limitation For research use only, not for use in diagnostic procedures.

C: 293 cell extract control

E: 293 cell expressing E (SARS-CoV), band at \*

Note: