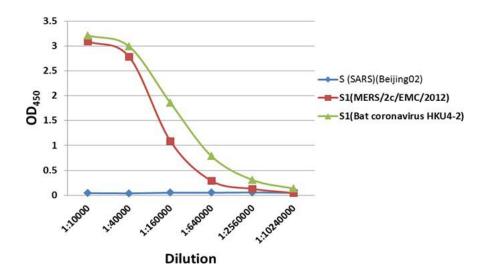

| Product Name   | Anti-S1(Bat coronavirus HKU4-2)                                                                                                                   |
|----------------|---------------------------------------------------------------------------------------------------------------------------------------------------|
| Catalog No     | 01-03-0115                                                                                                                                        |
| Source         | Mouse monoclonal antibody                                                                                                                         |
| Isotype        | IgG2a                                                                                                                                             |
| Formulation    | Each vial contains 200 $\mu$ g purified IgG in 100 $\mu$ l PBS with 40% glycerol.                                                                 |
| Immunogen      | DNA vaccine expressing S1 of the spike protein (Bat coronavirus HKU4-2)(Genebank No. ABN10848)(a.a. 21-729)                                       |
| Applications   | ELISA, IP, IF etc.                                                                                                                                |
| Epitope        | Linear                                                                                                                                            |
| Specificity    | Reacts with spike protein (Bat coronavirus HKU4-2), and cross-reacts with spike protein (MERS-CoV/EMC 2C/2012).                                   |
| Storage        | Store at 4°C, stable for 6months from the date of shipment. For long term storage, aliquot, and freeze at -80°C. Non-hazardous. No MSDS required. |
| Use Limitation | For research use only not for use in diagnostic precedures                                                                                        |