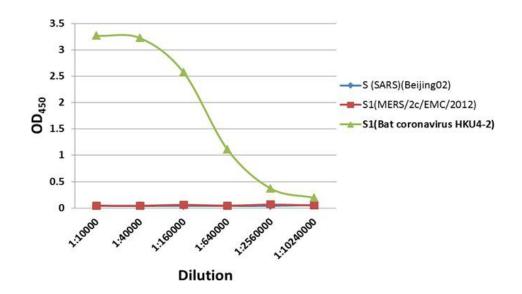

| Product Name   | Anti-S1(Bat coronavirus HKU4-2)                                                                                                                   |
|----------------|---------------------------------------------------------------------------------------------------------------------------------------------------|
| Catalog No     | 01-03-0113                                                                                                                                        |
| Source         | Mouse monoclonal antibody                                                                                                                         |
| Isotype        | IgG1                                                                                                                                              |
| Formulation    | Each vial contains 200 $\mu$ g purified IgG in 100 $\mu$ l PBS with 40% glycerol.                                                                 |
| Immunogen      | DNA vaccine expressing S1 of the spike protein (Bat coronavirus HKU4-2)(Genebank No. ABN10848)(a.a. 21-729)                                       |
| Applications   | ELISA, IP, IF etc.                                                                                                                                |
| Epitope        | Linear                                                                                                                                            |
| Specificity    | Reacts with spike protein (Bat coronavirus HKU4-2) only as tested.                                                                                |
| Storage        | Store at 4°C, stable for 6months from the date of shipment. For long term storage, aliquot, and freeze at -80°C. Non-hazardous. No MSDS required. |
| Use Limitation | For response use only not for use in diagnostic presedures                                                                                        |