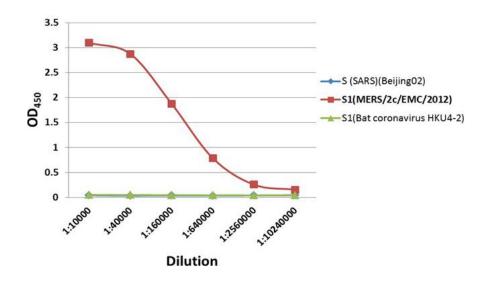

## Anti-S1(MERS-CoV/EMC 2C/2012)

Product Name Anti-S1(MERS-CoV/EMC 2C/2012)

Catalog No 01-03-0105

Source Mouse monoclonal antibody

Isotype IgG1

Formulation Each vial contains 200 µg purified IgG in 100 µl PBS with 40%

glycerol.

Immunogen DNA vaccine expressing S1 of the spike protein (MERS-CoV/EMC

2C/2012)(Genebank No. AFS88936)(a.a. 18-725)(IT-002-010p).

Applications ELISA, IP, IF etc.

Epitope Linear

Specificity Reacts with spike protein (MERS-CoV/EMC 2C/2012) only as

tested.

Storage Store at 4°C, stable for 6months from the date of shipment. For long

term storage, aliquot, and freeze at -80°C. Non-hazardous. No MSDS

required.

Use Limitation For research use only, not for use in diagnostic procedures.