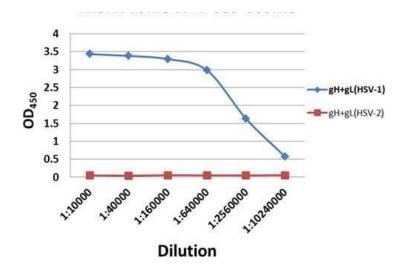

Product Name Anti-gH/gL complex (HSV-1)

Catalog No 01-11-0132

Source Mouse monoclonal antibody, clone 4A8

Isotype IgG1

Formulation Each vial contains 100 µg purified IgG in 100 µl PBS with 40%

glycerol.

Immunogen DNA vaccine expressing ectodomain of HSV-1 gH and gL proteins

(Genebank No. ADD59995 for gH, and ADD60021 for gL) (a.a. 27-

802 and 19-224) (IT-005-005p).

Applications WB, ELISA, IP, IF etc.

Epitope Linear

Specificity Reacts with gH/gL of HSV-1, but not HSV-2.

Storage Store at 4°C, stable for 6 months from the date of shipment. For long