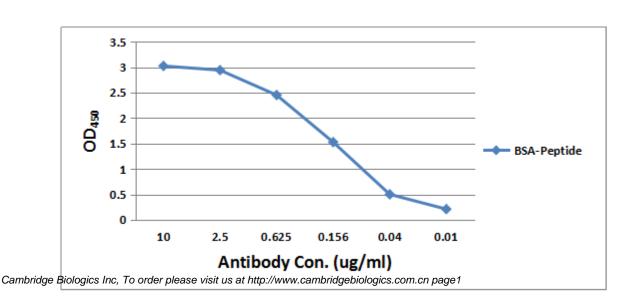

## Anti-NS4a (HCV)

Cat No.: 01-15-0142

Product Name: Anti-NS4a (HCV)

Description: Anti-NS4a (HCV)

Type: IgG

Property: Rabbit Polyclonal Antibody

Source: Rabbit

Applications: WB, ELISA, IP, IF

Formulation: Each vial contains 100 ug purified IgG in 100 ul

PBS(1mg/ml) with 40% glycerol.

Immunogen: Peptide from a conserved region of NS4a polypeptide of

Hepatitis C virus (a.a. 1118-1127) (GSRSLTPCTC).

Specificity: Reacts with NS4a polypeptide of Hepatitis C virus (a.a.

1118-1127) (GSRSLTPCTC).

Purity: >95%

Storage: Store at -20°C, Avoid freeze / thaw cycle.

Limitation: For research use only, not for use in diagnostic procedures.