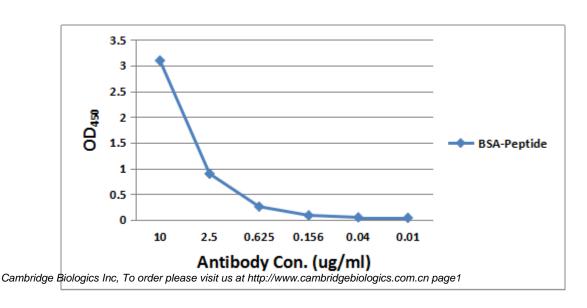

## **Anti-NS3 (HCV)**

Cat No.: 01-15-0139

Product Name: Anti-NS3 (HCV)

Description: Anti-NS3 (HCV)

Type: IgG

Property: Rabbit Polyclonal Antibody

Source: Rabbit

Applications: WB, ELISA, IP, IF

Formulation: Each vial contains 100 ug purified IgG in 100 ul

PBS(1mg/ml) with 40% glycerol.

Immunogen: Peptide from a conserved region of NS3 polypeptide of

Hepatitis C virus (a.a. 1120-1129) (GARSLTPCTC)

Specificity: Reacts with NS3 polypeptide of Hepatitis C virus (a.a.

1120-1129) (GARSLTPCTC).

Purity: >95%

Storage: Store at -20°C, Avoid freeze / thaw cycle.

Limitation: For research use only, not for use in diagnostic procedures.