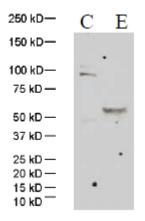

## Anti- E2 (HCV)

| Cat No.:      | 01-15-0108                                                   |
|---------------|--------------------------------------------------------------|
| Product Name: | Anti- E2 (HCV)                                               |
| Description:  | Anti- E2 (HCV)                                               |
| Туре:         | IgG                                                          |
| Property:     | Rabbit Polyclonal Antibody                                   |
| Source:       | Rabbit                                                       |
| Applications: | WB, ELISA, IP, IF                                            |
| Formulation:  | Each vial contains 100 ug purified IgG in 100 ul             |
|               | PBS(1mg/ml) with 40% glycerol.                               |
| Immunogen:    | Hepatitis C virus (HCV) envelope protein 2 (E2)(Genebank     |
|               | accession AY460204)                                          |
| Specificity:  | Reacts with E2 (HCV). Cross-reactivity to E2 from other      |
|               | HCV not tested.                                              |
| Purity:       | >95%                                                         |
| Storage:      | Store at -20°C, Avoid freeze / thaw cycle.                   |
| Limitation:   | For research use only, not for use in diagnostic procedures. |