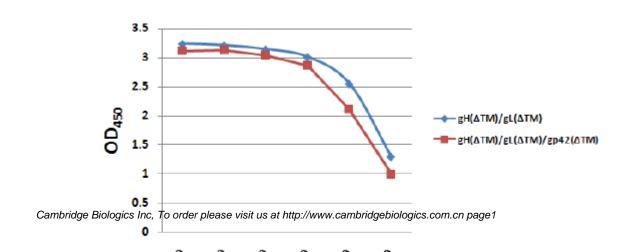

Specificity: Reacts with gH/gL complex(EBV/B95-8) and gH/gL/gp42

complex (EBV/B95-8)

Purity: >95%

Storage: Store at -20°C, Avoid freeze / thaw cycle.

Limitation: For research use only, not for use in diagnostic procedures.