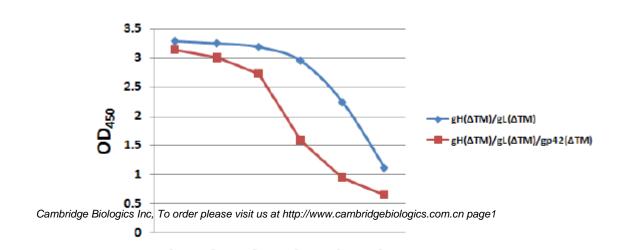

Specificity: Reacts with gH/gL complex(EBV/B95-8) and gH/gL/gp42

complex (EBV/B95-8)

Purity: >95%

Storage: Store at -20°C, Avoid freeze / thaw cycle.

Limitation: For research use only, not for use in diagnostic procedures.