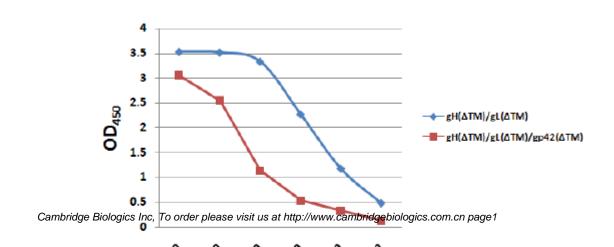

Specificity: Reacts with gH/gL complex(EBV/B95-8) and gH/gL/gp42

complex (EBV/B95-8)

Purity: >95%

Storage: Store at -20°C, Avoid freeze / thaw cycle.

Limitation: For research use only, not for use in diagnostic procedures.