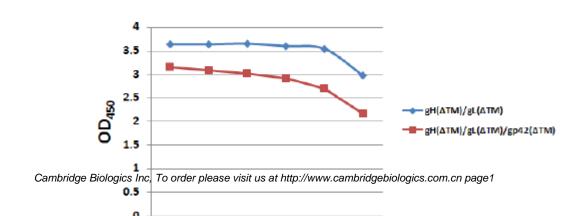

## Anti-gH/gL/gp42 Complex(EBV/B95-8)

Cat No.: 01-11-0186

Product Name: Anti-gH/gL/gp42 Complex(EBV/B95-8)

Description: Anti-gH/gL/gp42 Complex(EBV/B95-8)

Type: IgG1

Property: Mouse monoclonal Antibody

Source: Mouse

Applications: ELISA, IP, IF

Formulation: Each vial contains 100 ug purified IgG in 100 ul

PBS(1mg/ml) with 40% glycerol.

Immunogen: Co-immunization with DNA vaccine expressing gH protein

(a.a.1-706) (Genebank #: P03231), gL protein (1-137)

(Genebank #: CAD53428), and gp42 protein (a.a. 1-223)

(Genebank #: YP\_401672)

Specificity: Reacts with gH/gL/gp42 complex(EBV/B95-8) and gH/gL

complex (EBV/B95-8).

Purity: >95%

Storage: Store at -20°C, Avoid freeze / thaw cycle.

Limitation: For research use only, not for use in diagnostic procedures.