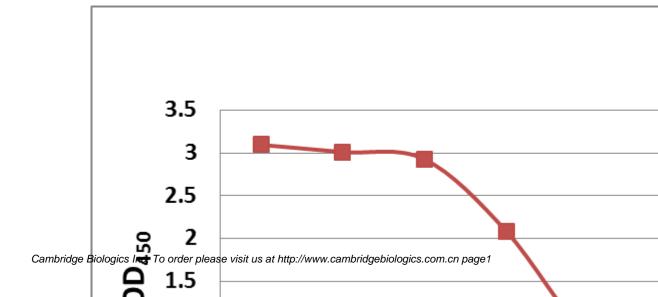

## Anti-gH/gL complex (HSV-2)

| Cat No.:      | 01-11-0174                                                   |
|---------------|--------------------------------------------------------------|
| Product Name: | Anti-gH/gL complex (HSV-2)                                   |
| Description:  | Anti-gH/gL complex (HSV-2)                                   |
| Туре:         | lgG1                                                         |
| Property:     | Mouse monoclonal Antibody                                    |
| Source:       | Mouse                                                        |
| Applications: | ELISA, IP, IF                                                |
| Formulation:  | Each vial contains 100 ug purified IgG in 100 ul             |
|               | PBS(1mg/ml) with 40% glycerol.                               |
| Immunogen:    | DNA vaccine expressing ectodomain of HSV-2 gH and gL         |
|               | proteins (Genebank No. AFM93846 for gH, and NP_044470        |
|               | for gL) (a.a. 27-802 and 17-224)                             |
| Specificity:  | Reacts with gH/gL of HSV-2, but not HSV-1.                   |
| Purity:       | >95%                                                         |
| Storage:      | Store at -20°C, Avoid freeze / thaw cycle.                   |
| Limitation:   | For research use only, not for use in diagnostic procedures. |