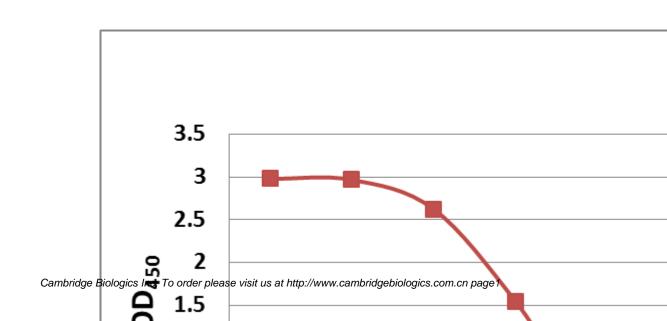

## Anti-gH/gL complex (HSV-2)

Cat No.: 01-11-0173

Product Name: Anti-gH/gL complex (HSV-2)

Description: Anti-gH/gL complex (HSV-2)

Type: IgG1

Property: Mouse monoclonal Antibody

Source: Mouse

Applications: ELISA, IP, IF

Formulation: Each vial contains 100 ug purified IgG in 100 ul

PBS(1mg/ml) with 40% glycerol.

Immunogen: DNA vaccine expressing ectodomain of HSV-2 gH and gL

proteins (Genebank No. AFM93846 for gH, and NP\_044470

for gL) (a.a. 27-802 and 17-224)

Specificity: Reacts with gH/gL of HSV-2, but not HSV-1.

Purity: >95%

Storage: Store at -20°C, Avoid freeze / thaw cycle.

Limitation: For research use only, not for use in diagnostic procedures.