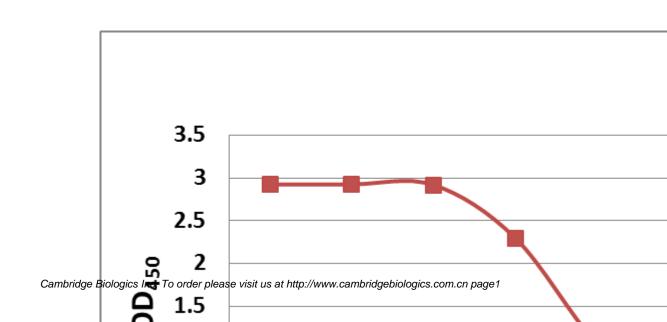

## Anti-gH/gL complex (HSV-2)

Cat No.: 01-11-0172

Product Name: Anti-gH/gL complex (HSV-2)

Description: Anti-gH/gL complex (HSV-2)

Type: IgG1

Property: Mouse monoclonal Antibody

Source: Mouse

Applications: ELISA, IP, IF

Formulation: Each vial contains 100 ug purified IgG in 100 ul

PBS(1mg/ml) with 40% glycerol.

Immunogen: DNA vaccine expressing ectodomain of HSV-2 gH and gL

proteins (Genebank No. AFM93846 for gH, and NP\_044470

for gL) (a.a. 27-802 and 17-224)

Specificity: Reacts with gH/gL of HSV-2, but not HSV-1.

Purity: >95%

Storage: Store at -20°C, Avoid freeze / thaw cycle.

Limitation: For research use only, not for use in diagnostic procedures.