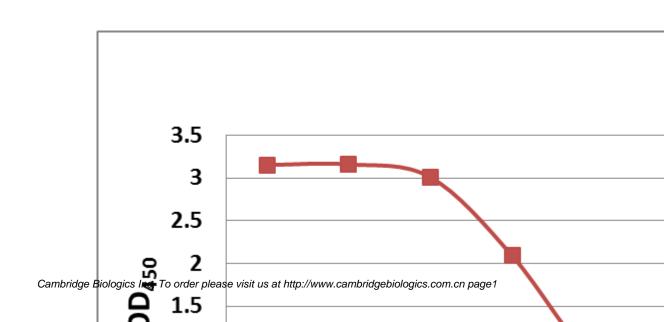

## Anti-gH/gL complex (HSV-2)

Cat No.: 01-11-0170

Product Name: Anti-gH/gL complex (HSV-2)

Description: Anti-gH/gL complex (HSV-2)

Type: IgG1

Property: Mouse monoclonal Antibody

Source: Mouse

Applications: WB, ELISA, IP, IF

Formulation: Each vial contains 100 ug purified IgG in 100 ul

PBS(1mg/ml) with 40% glycerol.

Immunogen: DNA vaccine expressing ectodomain of HSV-2 gH and gL

proteins (Genebank No. AFM93846 for gH, and NP\_044470

for gL) (a.a. 27-802 and 17-224)

Specificity: Reacts with gH/gL of HSV-2, but not HSV-1.

Purity: >95%

Storage: Store at -20°C, Avoid freeze / thaw cycle.

Limitation: For research use only, not for use in diagnostic procedures.