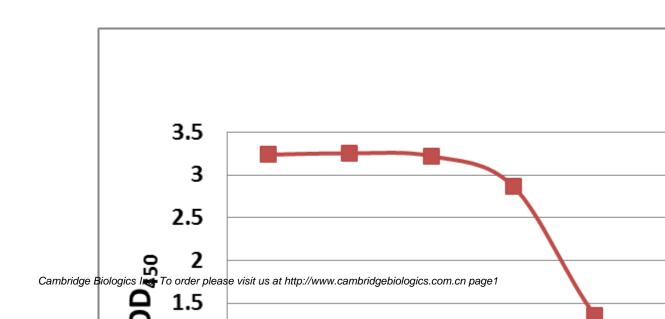

## Anti-gH/gL complex (HSV-2)

Cat No.: 01-11-0168

Product Name: Anti-gH/gL complex (HSV-2)

Description: Anti-gH/gL complex (HSV-2)

Type: IgG2a

Property: Mouse monoclonal Antibody

Source: Mouse

Applications: WB, ELISA, IP, IF

Formulation: Each vial contains 100 ug purified IgG in 100 ul

PBS(1mg/ml) with 40% glycerol.

Immunogen: DNA vaccine expressing ectodomain of HSV-2 gH and gL

proteins (Genebank No. AFM93846 for gH, and NP\_044470

for gL) (a.a. 27-802 and 17-224)

Specificity: Reacts with gH/gL of HSV-1 & HSV-2.

Purity: >95%

Storage: Store at -20°C, Avoid freeze / thaw cycle.

Limitation: For research use only, not for use in diagnostic procedures.