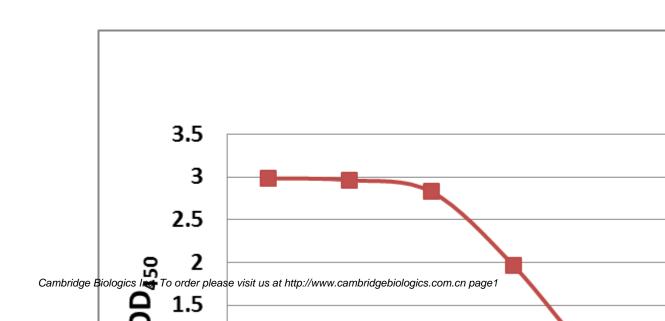

## Anti-gH/gL complex (HSV-2)

Cat No.: 01-11-0167

Product Name: Anti-gH/gL complex (HSV-2)

Description: Anti-gH/gL complex (HSV-2)

Type: IgG2a

Property: Mouse monoclonal Antibody

Source: Mouse

Applications: WB, ELISA, IP, IF

Formulation: Each vial contains 100 ug purified IgG in 100 ul

PBS(1mg/ml) with 40% glycerol.

Immunogen: DNA vaccine expressing ectodomain of HSV-2 gH and gL

proteins (Genebank No. AFM93846 for gH, and NP\_044470

for gL) (a.a. 27-802 and 17-224)

Specificity: Reacts with gH/gL of HSV-1 & HSV-2.

Purity: >95%

Storage: Store at -20°C, Avoid freeze / thaw cycle.

Limitation: For research use only, not for use in diagnostic procedures.