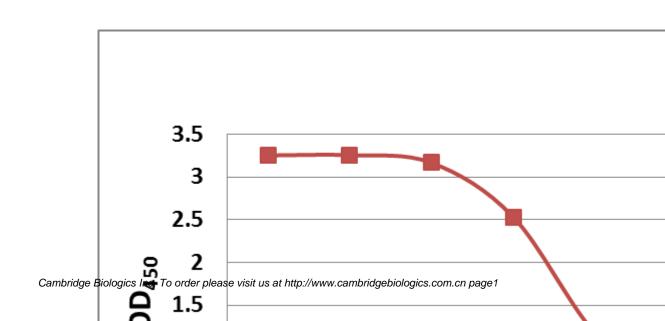

## Anti-gH/gL complex (HSV-2)

Cat No.: 01-11-0166

Product Name: Anti-gH/gL complex (HSV-2)

Description: Anti-gH/gL complex (HSV-2)

Type: IgG2a

Property: Mouse monoclonal Antibody

Source: Mouse

Applications: ELISA, IP, IF

Formulation: Each vial contains 100 ug purified IgG in 100 ul

PBS(1mg/ml) with 40% glycerol.

Immunogen: DNA vaccine expressing ectodomain of HSV-2 gH and gL

proteins (Genebank No. AFM93846 for gH, and NP\_044470

for gL) (a.a. 27-802 and 17-224)

Specificity: Reacts with gH/gL of HSV-2, but not HSV-1.

Purity: >95%

Storage: Store at -20°C, Avoid freeze / thaw cycle.

Limitation: For research use only, not for use in diagnostic procedures.