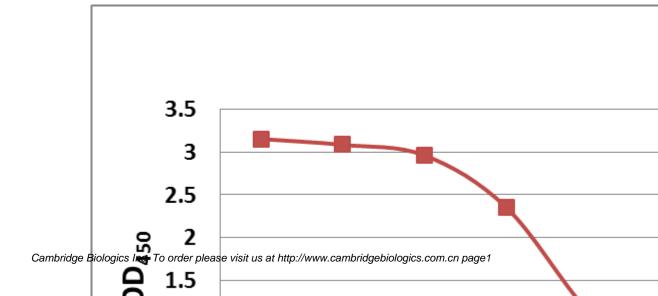

## Anti-gH/gL complex (HSV-2)

| Cat No.:      | 01-11-0165                                                   |
|---------------|--------------------------------------------------------------|
| Product Name: | Anti-gH/gL complex (HSV-2)                                   |
| Description:  | Anti-gH/gL complex (HSV-2)                                   |
| Туре:         | lgG1                                                         |
| Property:     | Mouse monoclonal Antibody                                    |
| Source:       | Mouse                                                        |
| Applications: | ELISA, IP, IF                                                |
| Formulation:  | Each vial contains 100 ug purified IgG in 100 ul             |
|               | PBS(1mg/ml) with 40% glycerol.                               |
| Immunogen:    | DNA vaccine expressing ectodomain of HSV-2 gH and gL         |
|               | proteins (Genebank No. AFM93846 for gH, and NP_044470        |
|               | for gL) (a.a. 27-802 and 17-224)                             |
| Specificity:  | Reacts with gH/gL of HSV-2, but not HSV-1.                   |
| Purity:       | >95%                                                         |
| Storage:      | Store at -20°C, Avoid freeze / thaw cycle.                   |
| Limitation:   | For research use only, not for use in diagnostic procedures. |