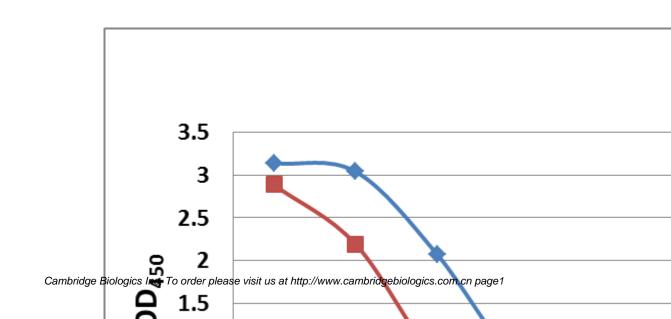

## Anti-gH/gL complex (HSV-2)

Cat No.: 01-11-0164

Product Name: Anti-gH/gL complex (HSV-2)

Description: Anti-gH/gL complex (HSV-2)

Type: IgG2a

Property: Mouse monoclonal Antibody

Source: Mouse

Applications: WB, ELISA, IP, IF

Formulation: Each vial contains 100 ug purified IgG in 100 ul

PBS(1mg/ml) with 40% glycerol.

Immunogen: DNA vaccine expressing ectodomain of HSV-2 gH and gL

proteins (Genebank No. AFM93846 for gH, and NP\_044470

for gL) (a.a. 27-802 and 17-224)

Specificity: Reacts with gH/gL of HSV-2, but not HSV-1.

Purity: >95%

Storage: Store at -20°C, Avoid freeze / thaw cycle.

Limitation: For research use only, not for use in diagnostic procedures.