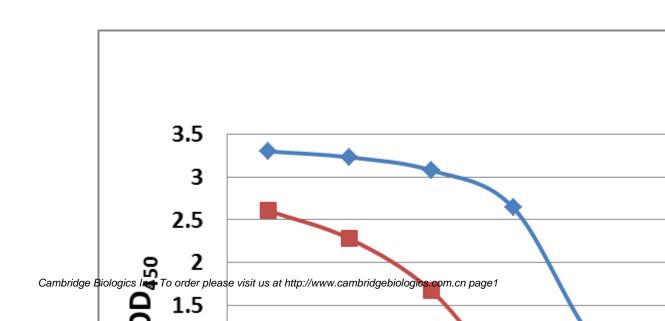

## Anti-gH/gL complex (HSV-2)

Cat No.: 01-11-0163

Product Name: Anti-gH/gL complex (HSV-2)

Description: Anti-gH/gL complex (HSV-2)

Type: IgG1

Property: Mouse monoclonal Antibody

Source: Mouse

Applications: ELISA, IP, IF

Formulation: Each vial contains 100 ug purified IgG in 100 ul

PBS(1mg/ml) with 40% glycerol.

Immunogen: DNA vaccine expressing ectodomain of HSV-2 gH and gL

proteins (Genebank No. AFM93846 for gH, and NP\_044470

for gL) (a.a. 27-802 and 17-224)

Specificity: Reacts with gH/gL of HSV-2, but not HSV-1.

Purity: >95%

Storage: Store at -20°C, Avoid freeze / thaw cycle.

Limitation: For research use only, not for use in diagnostic procedures.