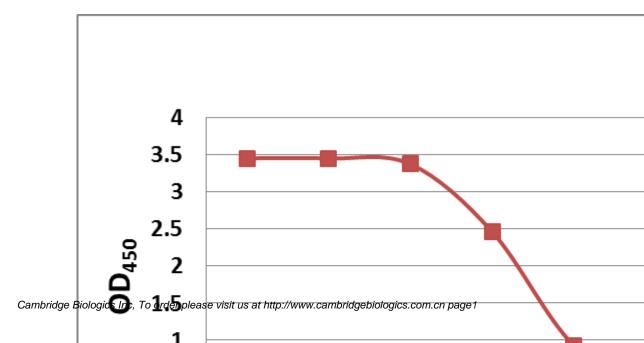

## Anti-gC (HSV-2)

| Cat No.:      | 01-11-0150                                                   |
|---------------|--------------------------------------------------------------|
| Product Name: | Anti-gC (HSV-2)                                              |
| Description:  | Anti-gC (HSV-2)                                              |
| Туре:         | lgG2b                                                        |
| Property:     | Mouse monoclonal Antibody                                    |
| Source:       | Mouse                                                        |
| Applications: | ELISA, IP, IF                                                |
| Formulation:  | Each vial contains 100 ug purified IgG in 100 ul             |
|               | PBS(1mg/ml) with 40% glycerol.                               |
| Immunogen:    | DNA vaccine expressing ectodomain of HSV-2 gC protein        |
|               | (Genebank No. AFM93864) (a.a. 28-445)                        |
| Specificity:  | Reacts with gC of HSV-1 & HSV-2.                             |
| Purity:       | >95%                                                         |
| Storage:      | Store at -20°C, Avoid freeze / thaw cycle.                   |
| Limitation:   | For research use only, not for use in diagnostic procedures. |