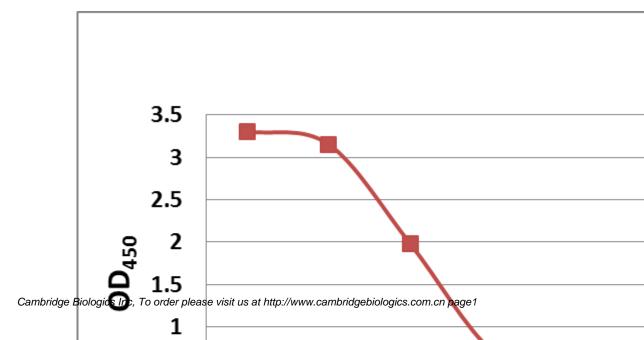

## Anti-gC (HSV-2)

| Cat No.:      | 01-11-0147                                                   |
|---------------|--------------------------------------------------------------|
| Product Name: | Anti-gC (HSV-2)                                              |
| Description:  | Anti-gC (HSV-2)                                              |
| Туре:         | lgG1                                                         |
| Property:     | Mouse monoclonal Antibody                                    |
| Source:       | Mouse                                                        |
| Applications: | ELISA, IP, IF                                                |
| Formulation:  | Each vial contains 100 ug purified IgG in 100 ul             |
|               | PBS(1mg/ml) with 40% glycerol.                               |
| Immunogen:    | DNA vaccine expressing ectodomain of HSV-2 gC protein        |
|               | (Genebank No. AFM93864) (a.a. 28-445)                        |
| Specificity:  | Reacts with gC of HSV-2, but not HSV-1.                      |
| Purity:       | >95%                                                         |
| Storage:      | Store at -20°C, Avoid freeze / thaw cycle.                   |
| Limitation:   | For research use only, not for use in diagnostic procedures. |