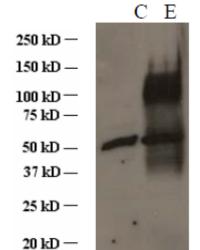

## Anti-gG (HSV-2)

| Cat No.:      | 01-11-0139                                                   |
|---------------|--------------------------------------------------------------|
| Product Name: | Anti-gG (HSV-2)                                              |
| Description:  | Anti-gG (HSV-2)                                              |
| Туре:         | IgG                                                          |
| Property:     | Rabbit Polyclonal Antibody                                   |
| Source:       | Rabbit                                                       |
| Applications: | WB, ELISA                                                    |
| Formulation:  | Each vial contains 100 ug purified IgG in 100 ul             |
|               | PBS(1mg/ml) with 40% glycerol.                               |
| Immunogen:    | Human HSV-2 gG protein (a.a. 23-650) (Genebank               |
|               | accession NP_044534)).                                       |
| Specificity:  | Reacts with HSV-2 gG proteins. Cross-reactivity to other     |
|               | subtypes not tested.                                         |
| Purity:       | >95%                                                         |
| Storage:      | Store at -20°C, Avoid freeze / thaw cycle.                   |
| Limitation:   | For research use only, not for use in diagnostic procedures. |