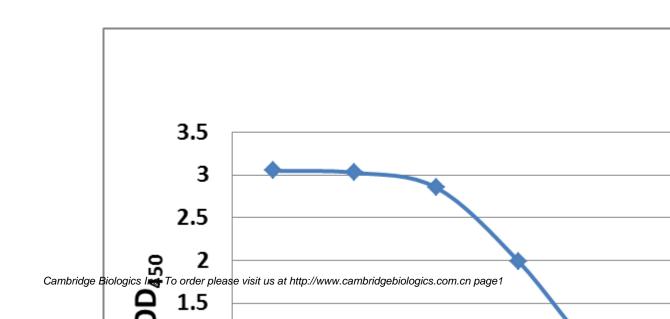

## Anti-gH/gL complex (HSV-1)

Cat No.: 01-11-0138

Product Name: Anti-gH/gL complex (HSV-1)

Description: Anti-gH/gL complex (HSV-1)

Type: IgG1

Property: Mouse monoclonal Antibody

Source: Mouse

Applications: WB, ELISA, IP, IF

Formulation: Each vial contains 100 ug purified IgG in 100 ul

PBS(1mg/ml) with 40% glycerol.

Immunogen: DNA vaccine expressing ectodomain of HSV-1 gH and gL

proteins (Genebank No. ADD59995 for gH, and ADD60021

for gL) (a.a. 27-802 and 19-224).

Specificity: Reacts with gH/gL of HSV-1, but not HSV-2.

Purity: >95%

Storage: Store at -20°C, Avoid freeze / thaw cycle.

Limitation: For research use only, not for use in diagnostic procedures.