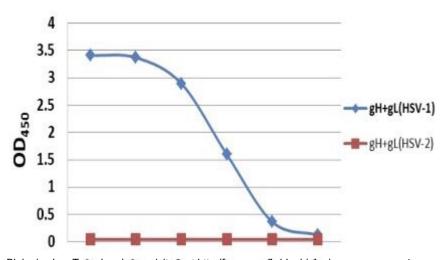

for gL) (a.a. 27-802 and 19-224).

Specificity: Reacts with gH/gL of HSV-1, but not HSV-2.

Purity: >95%

Storage: Store at -20°C, Avoid freeze / thaw cycle.

Limitation: For research use only, not for use in diagnostic procedures.