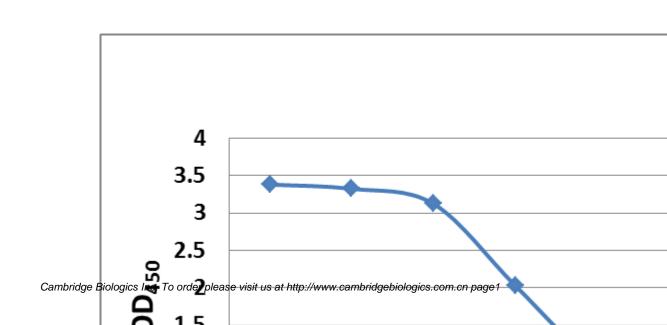

## Anti-gH/gL complex (HSV-1)

Cat No.: 01-11-0136

Product Name: Anti-gH/gL complex (HSV-1)

Description: Anti-gH/gL complex (HSV-1)

Type: IgG1

Property: Mouse monoclonal Antibody

Source: Mouse

Applications: ELISA, IP, IF

Formulation: Each vial contains 100 ug purified IgG in 100 ul

PBS(1mg/ml) with 40% glycerol.

Immunogen: DNA vaccine expressing ectodomain of HSV-1 gH and gL

proteins (Genebank No. ADD59995 for gH, and ADD60021

for gL) (a.a. 27-802 and 19-224).

Specificity: Reacts with gH/gL of HSV-1, but not HSV-2.

Purity: >95%

Storage: Store at -20°C, Avoid freeze / thaw cycle.

Limitation: For research use only, not for use in diagnostic procedures.