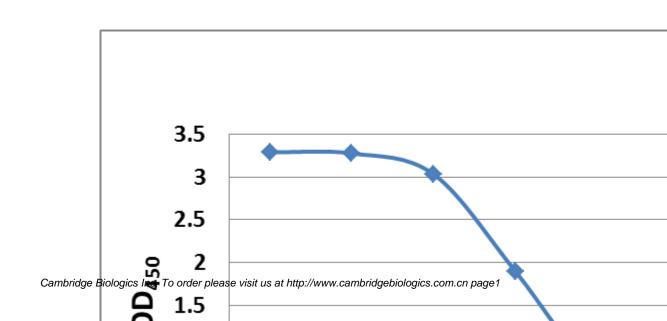

## Anti-gH/gL complex (HSV-1)

Cat No.: 01-11-0130

Product Name: Anti-gH/gL complex (HSV-1)

Description: Anti-gH/gL complex (HSV-1)

Type: IgG1

Property: Mouse monoclonal Antibody

Source: Mouse

Applications: WB, ELISA, IP, IF

Formulation: Each vial contains 100 ug purified IgG in 100 ul

PBS(1mg/ml) with 40% glycerol.

Immunogen: DNA vaccine expressing ectodomain of HSV-1 gH and gL

proteins (Genebank No. ADD59995 for gH, and ADD60021

for gL) (a.a. 27-802 and 19-224).

Specificity: Reacts with gH/gL of HSV-1, but not HSV-2.

Purity: >95%

Storage: Store at -20°C, Avoid freeze / thaw cycle.

Limitation: For research use only, not for use in diagnostic procedures.