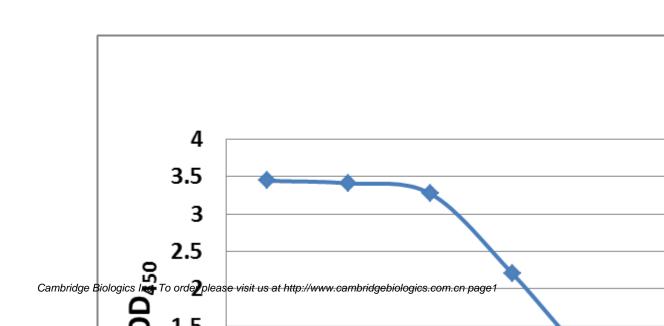

## Anti-gH/gL complex (HSV-1)

Cat No.: 01-11-0128

Product Name: Anti-gH/gL complex (HSV-1)

Description: Anti-gH/gL complex (HSV-1)

Type: IgG1

Property: Mouse monoclonal Antibody

Source: Mouse

Applications: WB, ELISA, IP, IF

Formulation: Each vial contains 100 ug purified IgG in 100 ul

PBS(1mg/ml) with 40% glycerol.

Immunogen: DNA vaccine expressing ectodomain of HSV-1 gH and gL

proteins (Genebank No. ADD59995 for gH, and ADD60021

for gL) (a.a. 27-802 and 19-224).

Specificity: Reacts with gH/gL of HSV-1, but not HSV-2.

Purity: >95%

Storage: Store at -20°C, Avoid freeze / thaw cycle.

Limitation: For research use only, not for use in diagnostic procedures.