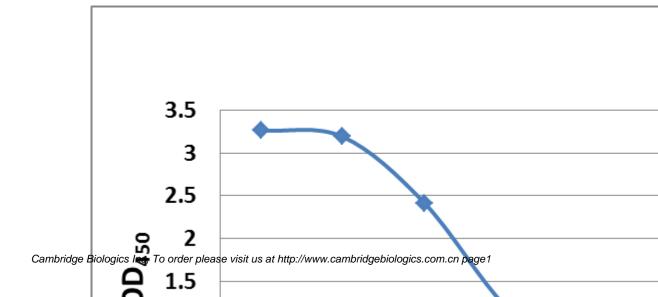

ons: | WB, ELISA, IP, IF                                            |
| Formulation:  | Each vial contains 100 ug purified IgG in 100 ul             |
|               | PBS(1mg/ml) with 40% glycerol.                               |
| Immunogen:    | DNA vaccine expressing ectodomain of HSV-1 gH and gL         |
|               | proteins (Genebank No. ADD59995 for gH, and ADD60021         |
|               | for gL) (a.a. 27-802 and 19-224).                            |
| Specificity:  | Reacts with gH/gL of HSV-1, but not HSV-2.                   |
| Purity:       | >95%                                                         |
| Storage:      | Store at -20°C, Avoid freeze / thaw cycle.                   |
| Limitation:   | For research use only, not for use in diagnostic procedures. |