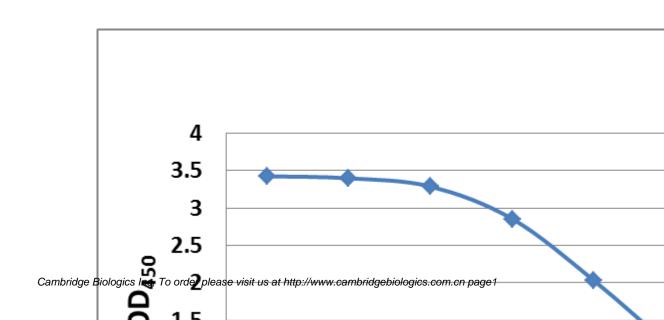

## Anti-gH/gL complex (HSV-1)

Cat No.: 01-11-0124

Product Name: Anti-gH/gL complex (HSV-1)

Description: Anti-gH/gL complex (HSV-1)

Type: IgG1

Property: Mouse monoclonal Antibody

Source: Mouse

Applications: WB, ELISA, IP, IF

Formulation: Each vial contains 100 ug purified IgG in 100 ul

PBS(1mg/ml) with 40% glycerol.

Immunogen: DNA vaccine expressing ectodomain of HSV-1 gH and gL

proteins (Genebank No. ADD59995 for gH, and ADD60021

for gL) (a.a. 27-802 and 19-224).

Specificity: Reacts with gH/gL of HSV-1, but not HSV-2.

Purity: >95%

Storage: Store at -20°C, Avoid freeze / thaw cycle.

Limitation: For research use only, not for use in diagnostic procedures.