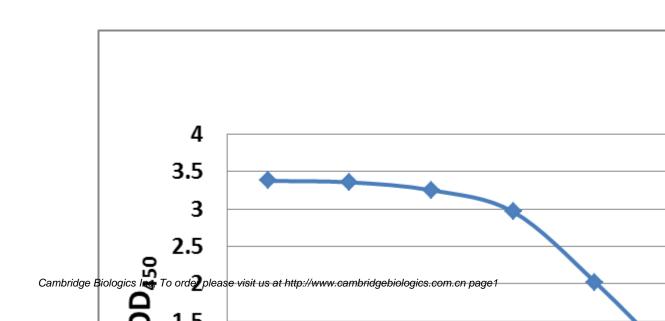

## Anti-gH/gL complex (HSV-1)

Cat No.: 01-11-0122

Product Name: Anti-gH/gL complex (HSV-1)

Description: Anti-gH/gL complex (HSV-1)

Type: IgG1

Property: Mouse monoclonal Antibody

Source: Mouse

Applications: WB, ELISA, IP, IF

Formulation: Each vial contains 100 ug purified IgG in 100 ul

PBS(1mg/ml) with 40% glycerol.

Immunogen: DNA vaccine expressing ectodomain of HSV-1 gH and gL

proteins (Genebank No. ADD59995 for gH, and ADD60021

for gL) (a.a. 27-802 and 19-224).

Specificity: Reacts with gH/gL of HSV-1, but not HSV-2.

Purity: >95%

Storage: Store at -20°C, Avoid freeze / thaw cycle.

Limitation: For research use only, not for use in diagnostic procedures.