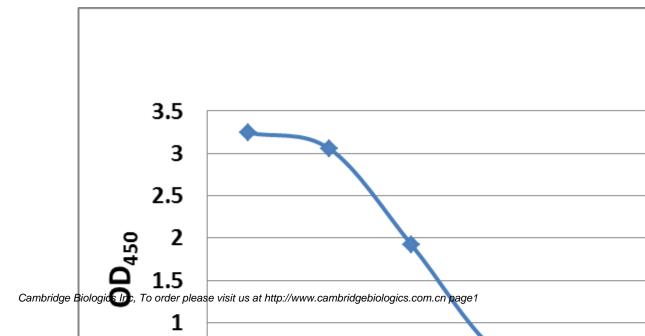

| Mouse                                                        |
| Applications: | WB, ELISA, IP, IF                                            |
| Formulation:  | Each vial contains 100 ug purified IgG in 100 ul             |
|               | PBS(1mg/ml) with 40% glycerol.                               |
| Immunogen:    | DNA vaccine expressing ectodomain of HSV-1 gC protein        |
|               | (Genebank No. ADD60042) (a.a. 25-427).                       |
| Specificity:  | Reacts with gC of HSV-1, not gC from HSV-2.                  |
| Purity:       | >95%                                                         |
| Storage:      | Store at -20°C, Avoid freeze / thaw cycle.                   |
| Limitation:   | For research use only, not for use in diagnostic procedures. |