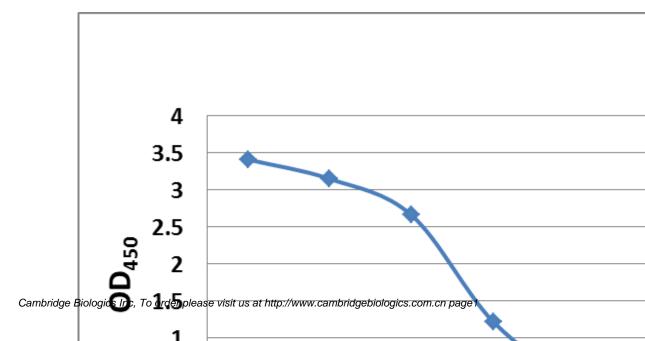

## Anti-gC (HSV-1)

| Cat No.:      | 01-11-0105                                                   |
|---------------|--------------------------------------------------------------|
| Product Name: | Anti-gC (HSV-1)                                              |
| Description:  | Anti-gC (HSV-1)                                              |
| Туре:         | lgG1                                                         |
| Property:     | Mouse monoclonal Antibody                                    |
| Source:       | Mouse                                                        |
| Applications: | ELISA, IP, IF                                                |
| Formulation:  | Each vial contains 100 ug purified IgG in 100 ul             |
|               | PBS(1mg/ml) with 40% glycerol.                               |
| Immunogen:    | DNA vaccine expressing ectodomain of HSV-1 gC protein        |
|               | (Genebank No. ADD60042) (a.a. 25-427).                       |
| Specificity:  | Reacts with gC of HSV-1, not gC from HSV-2.                  |
| Purity:       | >95%                                                         |
| Storage:      | Store at -20°C, Avoid freeze / thaw cycle.                   |
| Limitation:   | For research use only, not for use in diagnostic procedures. |