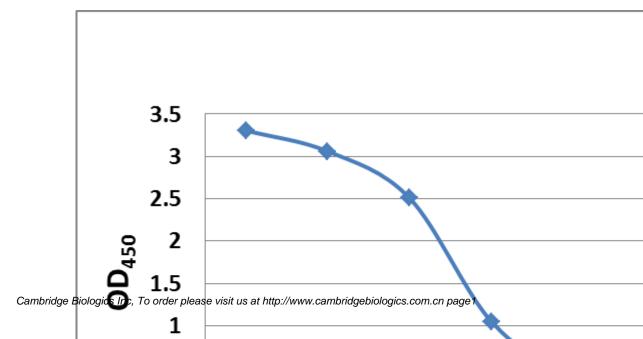

| Mouse                                                        |
| Applications: | ELISA, IP, IF                                                |
| Formulation:  | Each vial contains 100 ug purified IgG in 100 ul             |
|               | PBS(1mg/ml) with 40% glycerol.                               |
| Immunogen:    | DNA vaccine expressing ectodomain of HSV-1 gC protein        |
|               | (Genebank No. ADD60042) (a.a. 25-427).                       |
| Specificity:  | Reacts with gC of HSV-1, not gC from HSV-2.                  |
| Purity:       | >95%                                                         |
| Storage:      | Store at -20°C, Avoid freeze / thaw cycle.                   |
| Limitation:   | For research use only, not for use in diagnostic procedures. |