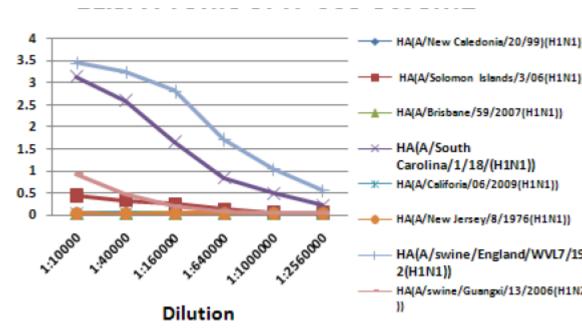

| Antibody                                                     |
| Property:     | lgG1                                                         |
| Source:       | Mouse                                                        |
| Applications: | ELISA, Neut., IP, IF                                         |
| Formulation:  | Each vial contains 100 ug purified IgG in 100 ul             |
|               | PBS(1mg/ml) with 40% glycerol.                               |
| Specificity:  | As indicated                                                 |
| Purity:       | >95%                                                         |
| Storage:      | Store at -20°C, Avoid freeze / thaw cycle.                   |
| Limitation:   | For research use only, not for use in diagnostic procedures. |



Cambridge Biologics Inc, To order please visit us at http://www.cambridgebiologics.com.cn page1