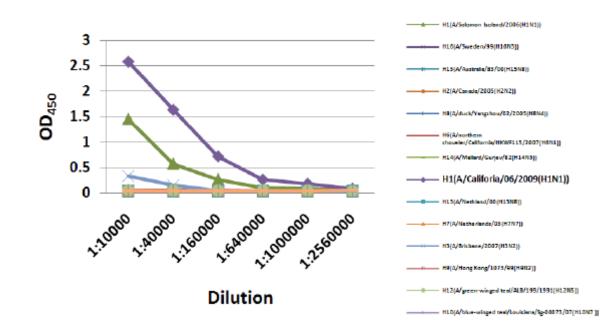

## Anti-H1N1(2009)(Swine flu)

| Cat No.:      | 01-02-0196                                                   |
|---------------|--------------------------------------------------------------|
| Product Name: | Anti-H1N1(2009)(Swine flu)                                   |
| Description:  | Anti-H1N1(2009)(Swine flu)                                   |
| Туре:         | Antibody                                                     |
| Property:     | lgG1                                                         |
| Source:       | Mouse                                                        |
| Applications: | WB, ELISA, IP, IF                                            |
| Formulation:  | Each vial contains 100 ug purified IgG in 100 ul             |
|               | PBS(1mg/ml) with 40% glycerol.                               |
| Specificity:  | 2014/2015 Seasonal Strains                                   |
| Purity:       | >95%                                                         |
| Storage:      | Store at -20°C, Avoid freeze / thaw cycle.                   |
| Limitation:   | For research use only, not for use in diagnostic procedures. |