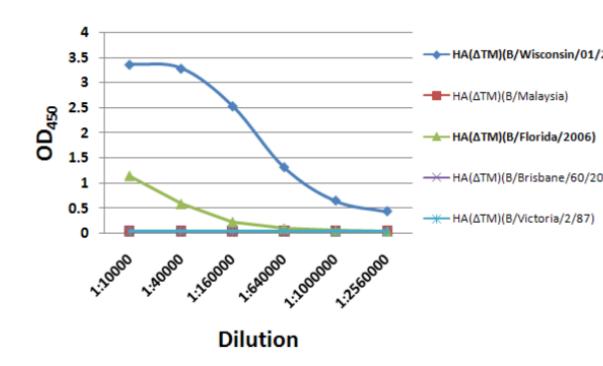

## Anti-Influenza B(Seasonal)

| Cat No.:      | 01-02-0141                                                   |
|---------------|--------------------------------------------------------------|
| Product Name: | Anti-Influenza B(Seasonal)                                   |
| Description:  | Anti-Influenza B(Seasonal)                                   |
| Туре:         | Antibody                                                     |
| Property:     | IgG2a                                                        |
| Source:       | Mouse                                                        |
| Applications: | ELISA, WB, IP, IF                                            |
| Formulation:  | Each vial contains 100 ug purified IgG in 100 ul             |
|               | PBS(1mg/ml) with 40% glycerol.                               |
| Specificity:  | Anti-HA(B/Wisconsin/01/2010), Anti-HA(B/Florida/4/2006)      |
| Purity:       | >95%                                                         |
| Storage:      | Store at -20°C, Avoid freeze / thaw cycle.                   |
| Limitation:   | For research use only, not for use in diagnostic procedures. |