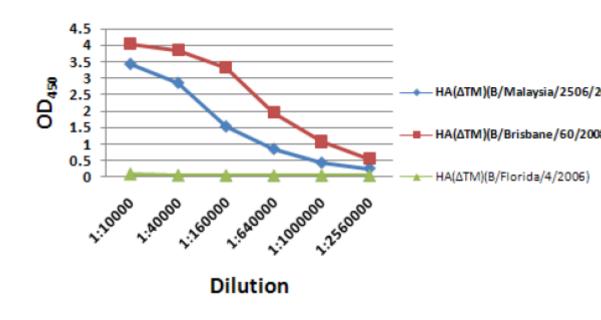

## Anti-Influenza B(Seasonal)

| Cat No.:      | 01-02-0140                                                   |
|---------------|--------------------------------------------------------------|
| Product Name: | Anti-Influenza B(Seasonal)                                   |
| Description:  | Anti-Influenza B(Seasonal)                                   |
| Туре:         | Antibody                                                     |
| Property:     | lgG1                                                         |
| Source:       | Mouse                                                        |
| Applications: | ELISA, IP, IF                                                |
| Formulation:  | Each vial contains 100 ug purified IgG in 100 ul             |
|               | PBS(1mg/ml) with 40% glycerol.                               |
| Specificity:  | 2008/2009 Seasonal Strains                                   |
| Purity:       | >95%                                                         |
| Storage:      | Store at -20°C, Avoid freeze / thaw cycle.                   |
| Limitation:   | For research use only, not for use in diagnostic procedures. |