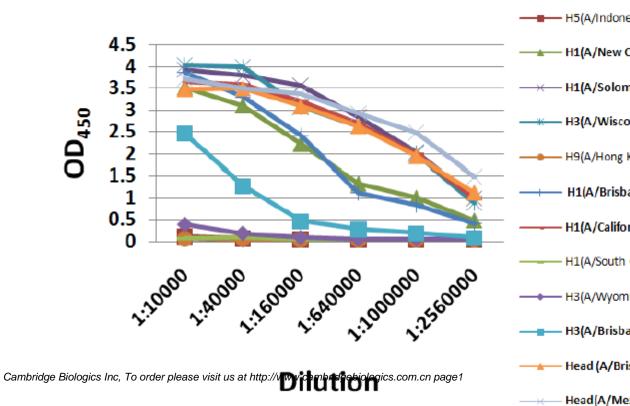

| Antibody                                                     |
| Property:     | IgG1                                                         |
| Source:       | Mouse                                                        |
| Applications: | WB, ELISA, IP, IF                                            |
| Formulation:  | Each vial contains 100 ug purified IgG in 100 ul             |
|               | PBS(1mg/ml) with 40% glycerol.                               |
| Specificity:  | 2007/2008 Seasonal Strains                                   |
| Purity:       | >95%                                                         |
| Storage:      | Store at -20°C, Avoid freeze / thaw cycle.                   |
| Limitation:   | For research use only, not for use in diagnostic procedures. |