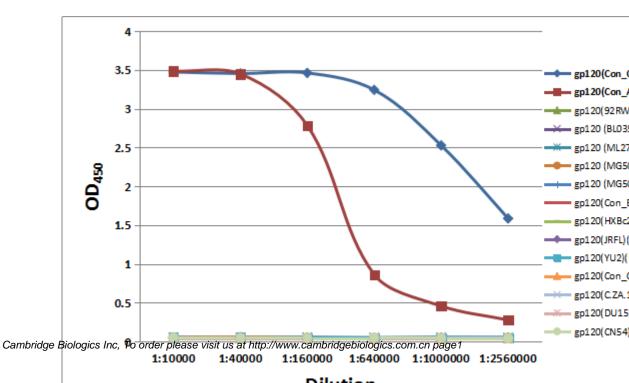

## Anti-Con\_A1/2006

| Cat No.:      | 01-01-3110                                                  |       |                |         |
|---------------|-------------------------------------------------------------|-------|----------------|---------|
| Product Name: | Anti-Con_A1/2006                                            |       |                |         |
| Description:  | Anti-Con_A1/2006                                            |       |                |         |
| Туре:         | Antibody                                                    |       |                |         |
| Property:     | lgG1                                                        |       |                |         |
| Source:       | Mouse                                                       |       |                |         |
| Applications: | WB,ELISA,IP,IF                                              |       |                |         |
| Formulation:  | Each vial contains 100                                      |       |                |         |
| Immunogen:    | Recombinant                                                 | gp120 | (Con_Con/2006) | protein |
|               | (IT-001-CONp) (a.a. 34-518)                                 |       |                |         |
| Specificity:  | Strain specific                                             |       |                |         |
| Purity:       | >95%                                                        |       |                |         |
| Storage:      | Store at -20°C, Avoid freeze / thaw cycle.                  |       |                |         |
| Limitation:   | For research use only,not for use in diagnostic procedures. |       |                |         |