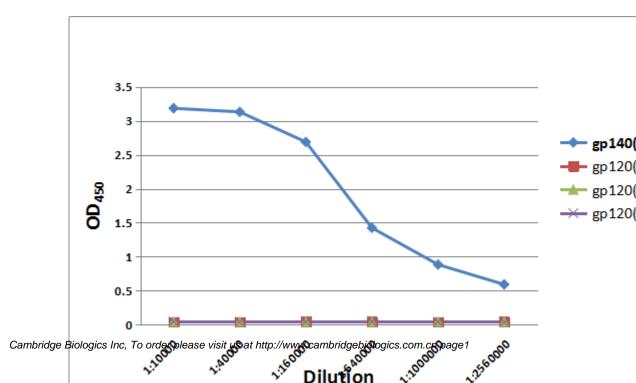

## Anti-gp140(Bal) specific

| Cat No.:      | 01-01-3121                                                  |
|---------------|-------------------------------------------------------------|
| Product Name: | Anti-gp140(Bal) specific                                    |
| Description:  | Anti-gp140(Bal) specific                                    |
| Туре:         | Antibody                                                    |
| Property:     | IgG2a                                                       |
| Source:       | Mouse                                                       |
| Applications: | ELISA,IP,IF                                                 |
| Formulation:  | Each vial contains 100                                      |
| Immunogen:    | DNA vaccine expressing gp140(Clade B)/GPI protein (a.a.     |
|               | 24-680) (IT-001-0021p)(Genebank accession M63929).          |
| Specificity:  | Strain specific                                             |
| Purity:       | >95%                                                        |
| Storage:      | Store at -20°C,Avoid freeze / thaw cycle.                   |
| Limitation:   | For research use only,not for use in diagnostic procedures. |