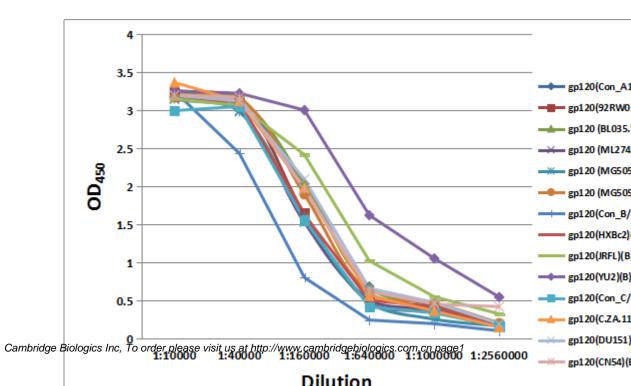

## anti-gp120

| Cat No.:      | 01-01-3190                                                  |                    |         |       |
|---------------|-------------------------------------------------------------|--------------------|---------|-------|
| Product Name: | anti-gp120                                                  |                    |         |       |
| Description:  | anti-gp120                                                  |                    |         |       |
| Туре:         | Antibody                                                    |                    |         |       |
| Property:     | lgG2a                                                       |                    |         |       |
| Source:       | Mouse                                                       |                    |         |       |
| Applications: | WB,ELISA,IP,IF                                              |                    |         |       |
| Formulation:  | Each vial contains 100                                      |                    |         |       |
| Immunogen:    | Recombinant                                                 | gp120(Con_A2/2006) | protein | (a.a. |
|               | 34-518)(IT-001-ConA2p)                                      |                    |         |       |
| Specificity:  | Pan                                                         |                    |         |       |
| Purity:       | >95%                                                        |                    |         |       |
| Storage:      | Store at -20°C, Avoid freeze / thaw cycle.                  |                    |         |       |
| Limitation:   | For research use only,not for use in diagnostic procedures. |                    |         |       |